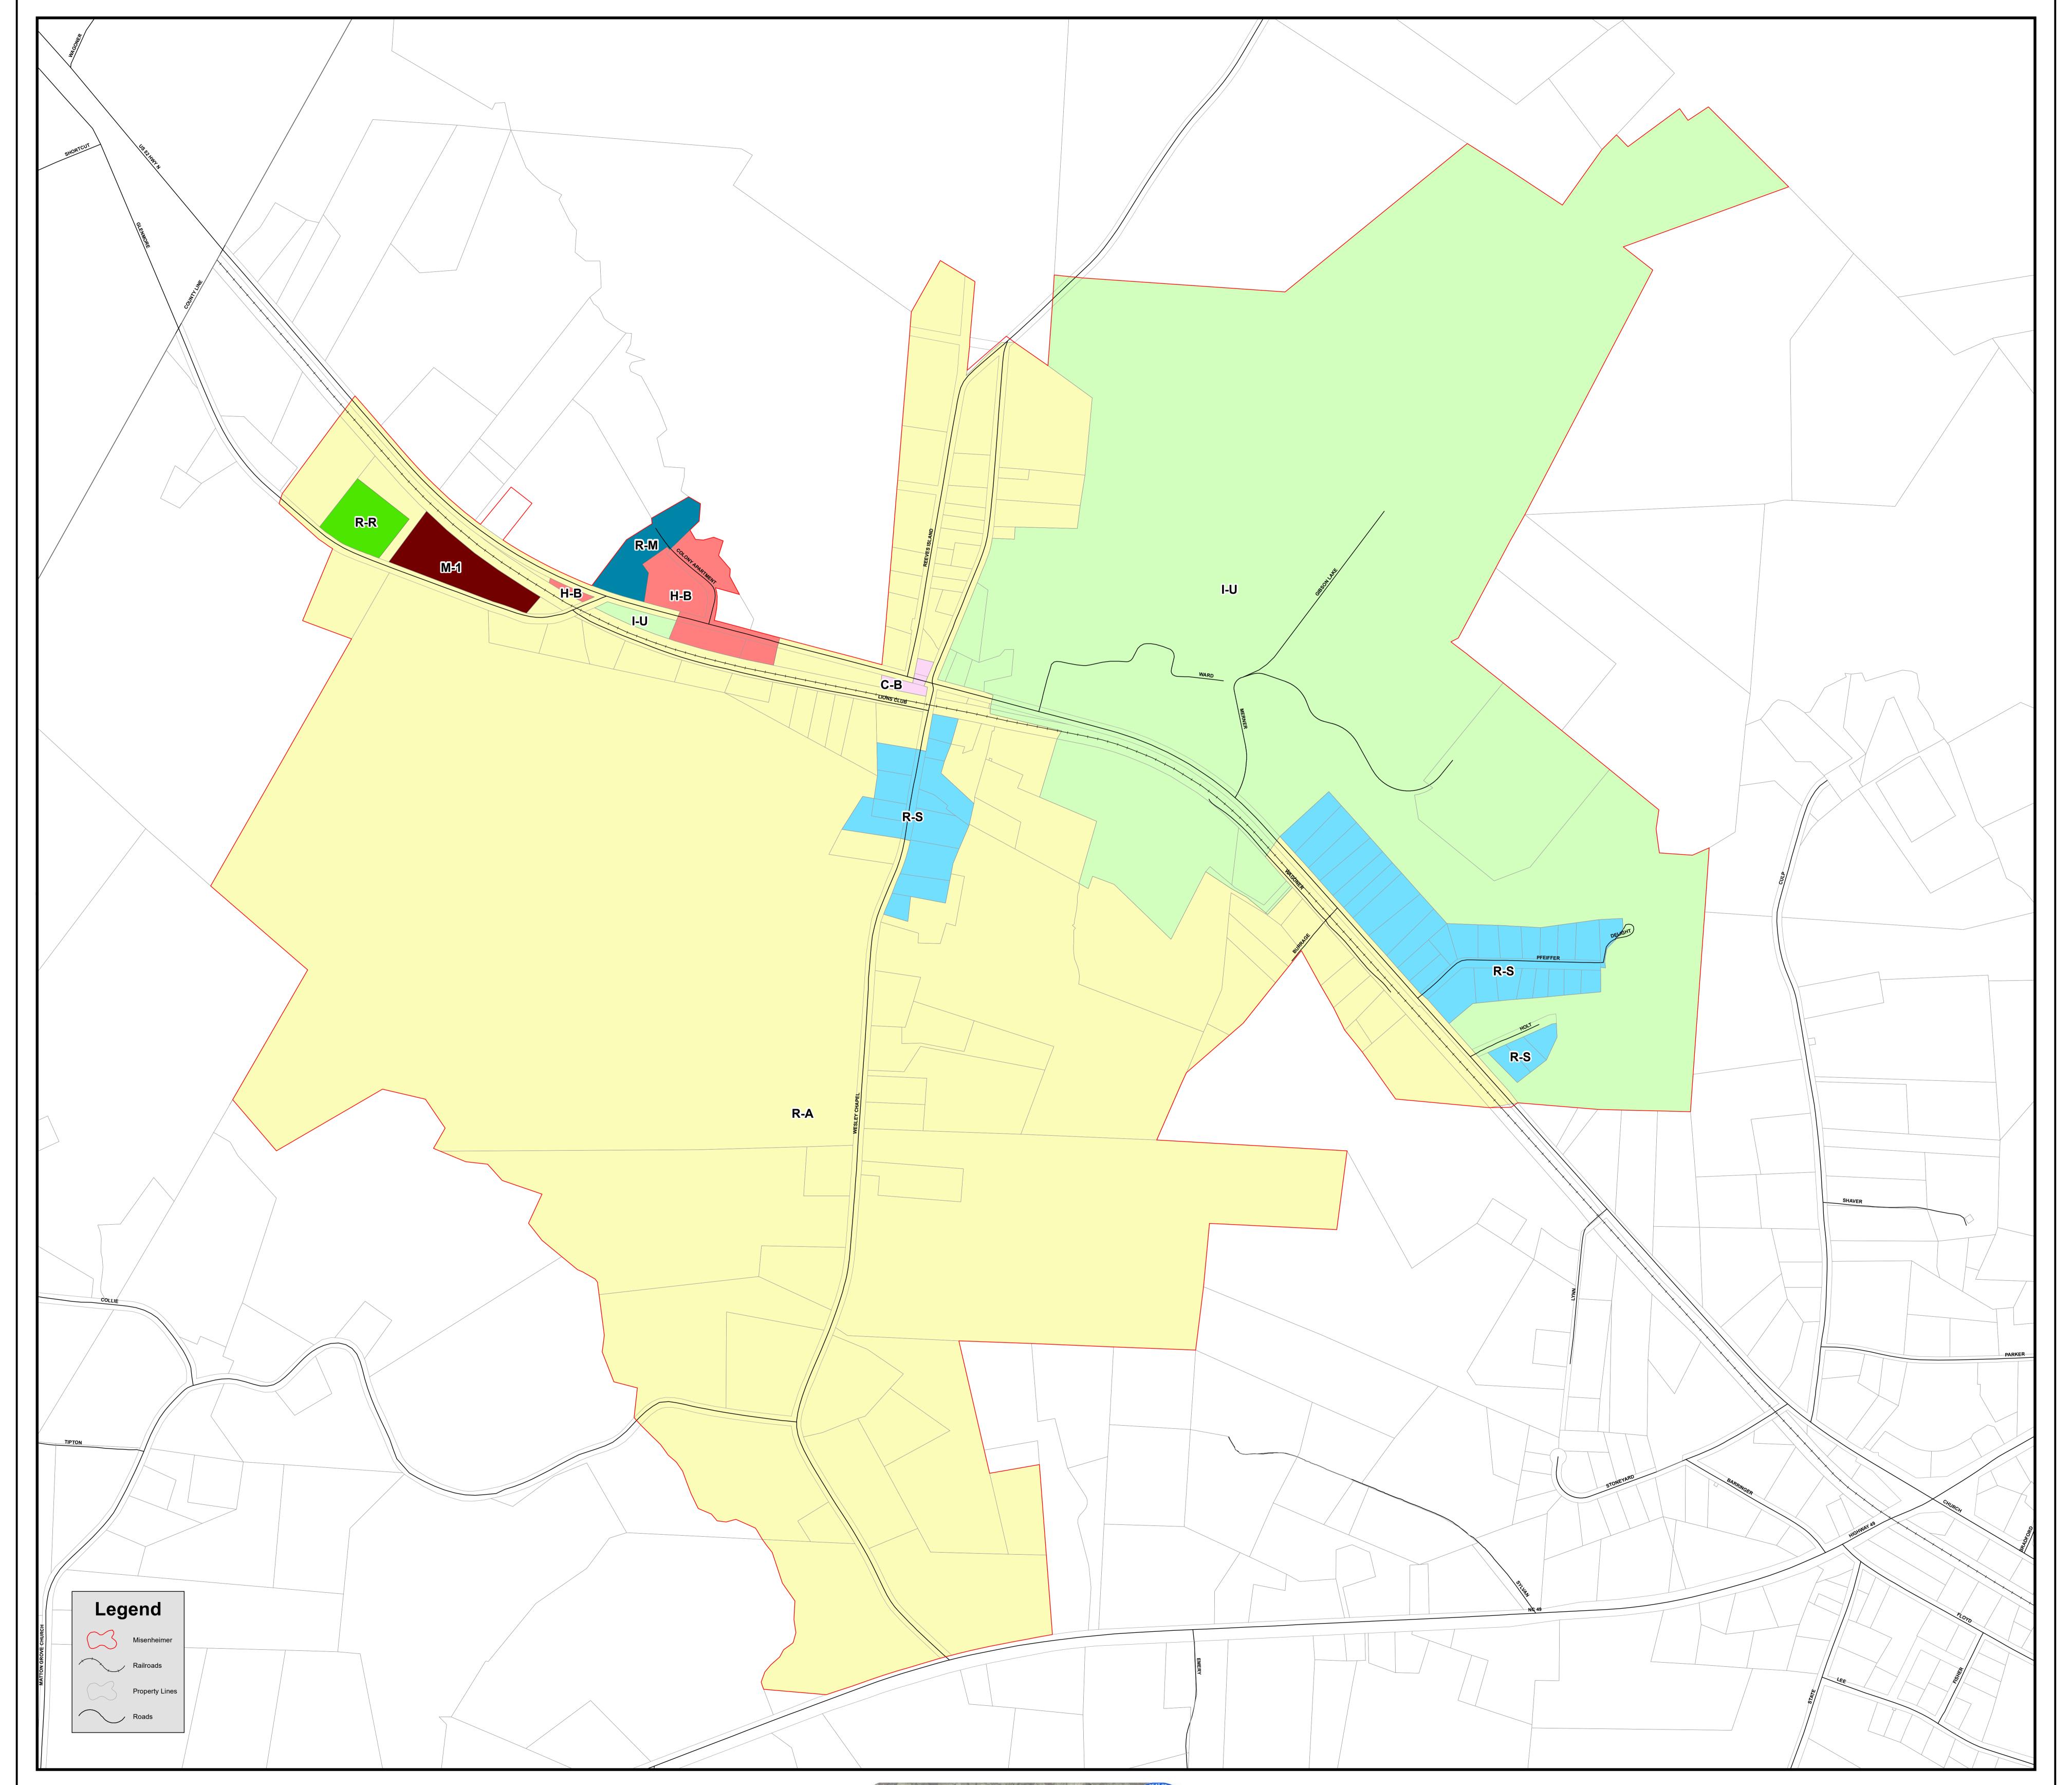

## VILLAGE OF MISENHEIMER ZONING

PROJECTON: LAMBERT\_CONFORMAL\_CONIC DATUM: NAD\_1983 COORDINATE SYSTEM: STATE PLANE SPHERIOD: GRS\_1980 UNIT: FEET

MARCH 5, 2024

THIS MAP IS PREPARED FOR THE INVENTORY OF REAL PROPERTY FOUND WITHIN THIS JURISDICTION, AND IS COMPILED FROM RECORDED DEEDS, PLATS AND OTHER PUBLIC RECORDS AND DATA. USERS OF THIS MAP ARE HEREBY NOTIFIED THAT THE AFOREMENTIONED PUBLIC PRIMARY INFORMATION SOURCES SHOULD BE CONSULTED FOR VERIFICATION OF THE INFORMATION CONTAINED ON THIS MAP. THE COUNTY AND MAPPING COMPANY ASSUME NO LEGAL RESPONSIBILITY FOR THE INFORMATION CONTAINED ON THIS MAP.